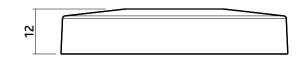

# altecnic CALEFFI group

## single wall covering plate

SD 068 29-10-2020

### Design

The Altecnic 449910 single wall covering plate is designed to fit securely onto 15mm diameter pipe.

The covering plate hides the gap between the wall or floor and the pipe, allowing expansion and movement of the pipe in heating systems.

The covering plate has a polished chrome finish making it ideal of use in bathroom, kitchen and other locations where external pipes are visible.

#### **Technical Data**

Max operating temperature:

85°C

#### Dimensions





#### ©® Patents & Design Altecnic 2020

Altecnic Ltd retains all rights (including patents, designs and copyrights, trademarks and any other intellectual property rights) in relation to all information provided on or via the website, brochures or any other documents, including all texts, graphics and logos, contained on the website, in brochures or in any other documents published in the name of or on behalf of Altecnic Ltd in any form, without prior written consent of Altecnic Ltd.