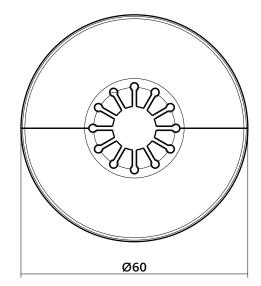

# altecnic CALEFFI group

## single wall covering plate

SD 068 29-10-2020

### Design

The Altecnic 449910 single wall covering plate is designed to fit securely onto 15mm diameter pipe.

The covering plate hides the gap between the wall or floor and the pipe, allowing expansion and movement of the pipe in heating systems.

The covering plate has a polished chrome finish making it ideal of use in bathroom, kitchen and other locations where external pipes are visible.

#### **Technical Data**

Max operating temperature:

85°C

#### Dimensions





#### ©® Patents & Design Altecnic 2020

Altecnic Ltd retains all rights (including patents, designs and copyrights, trademarks and any other intellectual property rights) in relation to all information provided on or via the website, brochures or any other documents, including all texts, graphics and logos, contained on the website, in brochures or in any other documents published in the name of or on behalf of Altecnic Ltd in any form, without prior written consent of Altecnic Ltd.